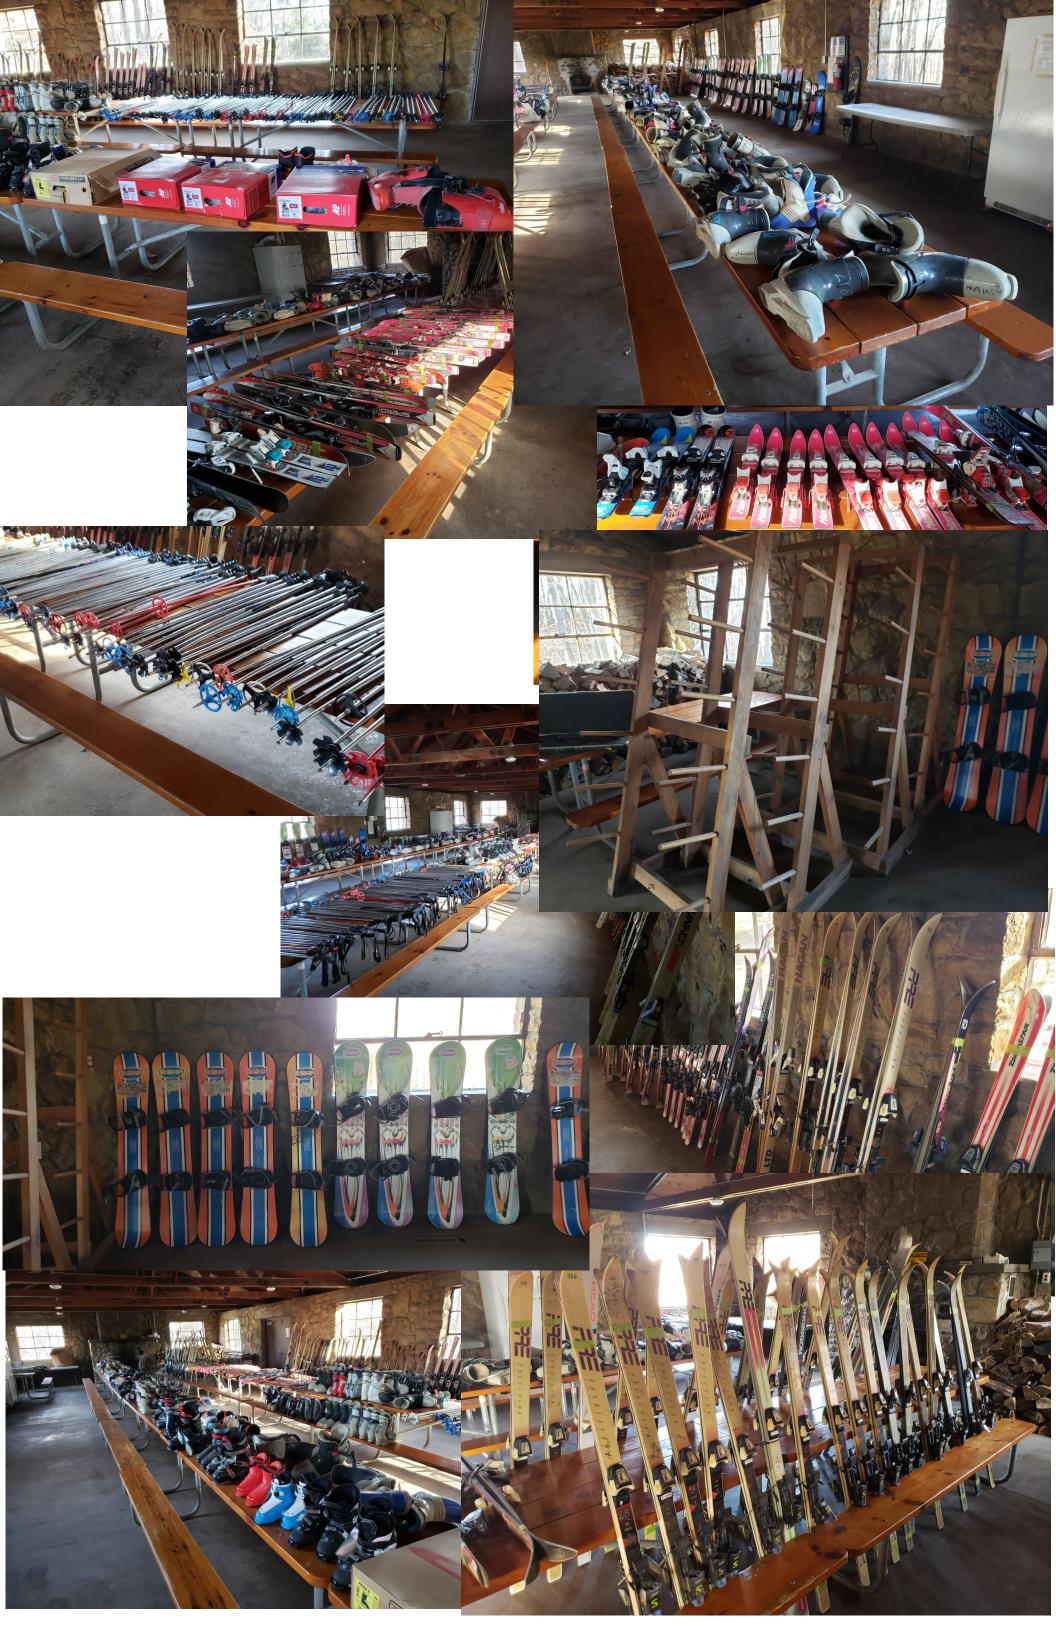

### Equipment Sale @ Powers Bluff Recreation Area

## Skis, ski racks, boots, poles & snowboards. Adult & children sizes. Equipment SOLD AS IS!

We will no longer provide ski & snowboard equipment. You will need to bring your own beginning this season. We will still provide tubes for the tubing hill.

Where: Powers Bluff Recreation Area Shelter, Main Floor 6990 Bluff Drive, Arpin, WI 54410

When: Wednesday, November 18th from 3pm—7pm & Thursday, November 19th from 3pm—7pm (Thursday is a tentative time, this may change, check our Facebook page for information)

### <u>Inventory</u>

122 sets of skis. Brands: Dinastar, PRE, Rossignol, Hagan

89 pairs of ski boots.

28 Snowboards. Brand: ESP

### **Pricing**

SKI Bundle (Skis, Boots, Poles) = \$40.

\*Does not include separately priced boots.

Skis only: \$25

Boots only: \$25

Snowboard: \$25

### **NEW BOOTS:**

Youth sizes 19 & 20, Salomon—\$50

Youth sizes 14.5, 15.5, 16.5, K2 Ski Boots—Xplorer1—\$50

Adult size 13.5, Dalbello-Prime 6 —\$100