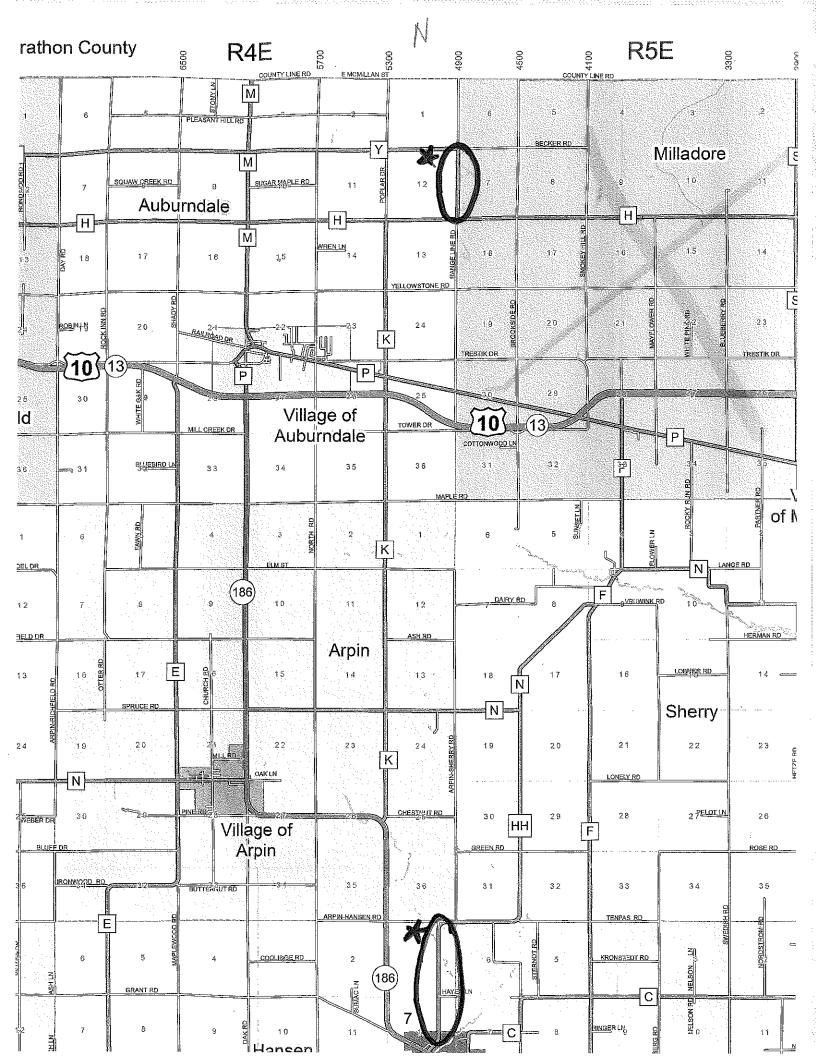

Schreiner #719, 725. Motion by D. LaFontaine and 2<sup>nd</sup> by B. Winch to approve the contract extensions as Recommended by Forest Administrator for Schreiner. MC

c. Proposed Ditch Cleaning Project – CJ Searles Cranberry. Mr. Searles was present and handed out a map of the Wood County Forest area that shows the area of the project. It will take a little more than two years to complete this project. This would be restoration back to the regular dimensions and profile of the ditches and installation of a culvert as well. This committee approval would be the first step of the approval process. CJ Searles is financially responsible for the cost of this project. F. Schubert will evaluate value of timber to be impacted and will work with CJ Searles in putting a plan together and will later bring this plan back to the committee for approval. The East/West portion will be looked at first as this could be a multi-year project. Motion by D. LaFontaine, 2<sup>nd</sup> by B. Winch to approve the ditch cleaning project. MC. Discussion held.